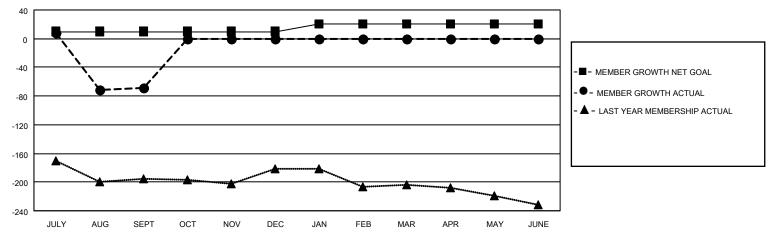

#### GOALS AND ACTUAL MEMBERS CUMULATIVE

| DROPPED CLUBS: 5 |     | 10 CLUBS OF 38 ADDED 1 OR<br>MORE NEW MEMBERS | GENDER DISTRIBUTION                 |              |  |
|------------------|-----|-----------------------------------------------|-------------------------------------|--------------|--|
|                  |     | MORE NEW MEMBERS                              | MALE 539 (53.26%)                   |              |  |
|                  |     |                                               | FEMALE                              | 473 (46.74%) |  |
| DROPPED MEMBERS  |     |                                               | NON BINARY                          | 0 (0.00%)    |  |
|                  |     |                                               | PREFER NOT TO ANSWER                | 0 (0.00%)    |  |
| DECEASED         | 3   |                                               |                                     |              |  |
| CLUB CANCELLED   | 85  | CLICK HERE FOR CUMULATIVE                     | TOTAL FAMILY UNIT MEMBERS 407       |              |  |
| OTHER            | 25  | MEMBERSHIP DATA                               |                                     |              |  |
| TOTAL            | 113 |                                               | FAMILY MEMBERS PAYING HALF DUES 264 |              |  |
|                  |     |                                               |                                     |              |  |

## District 301A3

| Clubs                 |               |           |               | Members               |                         |                         |                                                    |
|-----------------------|---------------|-----------|---------------|-----------------------|-------------------------|-------------------------|----------------------------------------------------|
| RESULTS FOR 2021-2022 |               |           |               | RESULTS FOR 2021-2022 |                         |                         |                                                    |
| QUARTER               | NEW CLUB GOAL | NEW CLUBS | DROPPED CLUBS | QUARTER MEN           | MBER GROWTH NET<br>GOAL | MEMBER GROWTH<br>ACTUAL | DROPPED<br>MEMBERS ACTUAL<br>(including transfers) |
| JULY/AUG/SEPT         | 1             | 0         | 5             | JULY/AUG/SEPT         | 10                      | 45                      | 113                                                |
| OCT/NOV/DEC           | 0             | 0         | 0             | OCT/NOV/DEC           | 0                       | 0                       | 0                                                  |
| JAN/FEB/MAR           | 1             | 0         | 0             | JAN/FEB/MAR           | 10                      | 0                       | 0                                                  |
| APR/MAY/JUNE          | 0             | 0         | 0             | APR/MAY/JUNE          | 0                       | 0                       | 0                                                  |