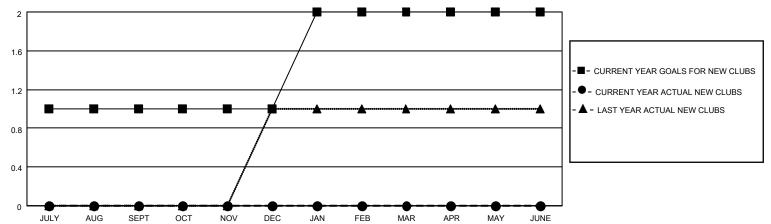

#### GOALS AND ACTUAL NEW CLUBS CUMULATIVE

## District 301A3

| Clubs                 |               |           |               | Members               |                         |                         |                                                    |
|-----------------------|---------------|-----------|---------------|-----------------------|-------------------------|-------------------------|----------------------------------------------------|
| RESULTS FOR 2021-2022 |               |           |               | RESULTS FOR 2021-2022 |                         |                         |                                                    |
| QUARTER               | NEW CLUB GOAL | NEW CLUBS | DROPPED CLUBS | QUARTER MEN           | MBER GROWTH NET<br>GOAL | MEMBER GROWTH<br>ACTUAL | DROPPED<br>MEMBERS ACTUAL<br>(including transfers) |
| JULY/AUG/SEPT         | 1             | 0         | 5             | JULY/AUG/SEPT         | 10                      | 45                      | 113                                                |
| OCT/NOV/DEC           | 0             | 0         | 0             | OCT/NOV/DEC           | 0                       | 0                       | 0                                                  |
| JAN/FEB/MAR           | 1             | 0         | 0             | JAN/FEB/MAR           | 10                      | 0                       | 0                                                  |
| APR/MAY/JUNE          | 0             | 0         | 0             | APR/MAY/JUNE          | 0                       | 0                       | 0                                                  |